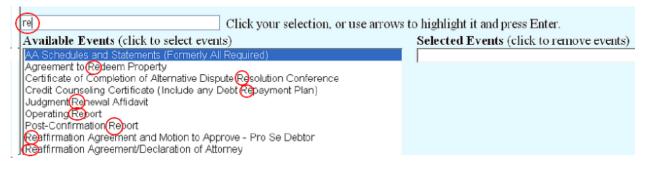

# **Event Search**

Docketing events are now searchable. Previously, to locate a docket event you would need to either scroll down the event list or type the first letter of the event to get to that section of the list. Now, a search box is provided where you may type a key word. As you type, the list of available events will be reduced to match your search criteria. Note that typing only a letter will no longer take you to the first event starting with that letter. Instead, all events that have any word beginning with that letter(s) will be displayed.

As you type, the list will narrow down.

| rea                                        | Click your selection, or use arrows to highlight it and press Enter. |                                          |  |  |
|--------------------------------------------|----------------------------------------------------------------------|------------------------------------------|--|--|
| Available Events (click to select events)  |                                                                      | Selected Events (click to remove events) |  |  |
| Reaffirmation Agreement and Motion to App  |                                                                      |                                          |  |  |
| Reaffirmation Agreement/Declaration of Att | orney                                                                | ,                                        |  |  |